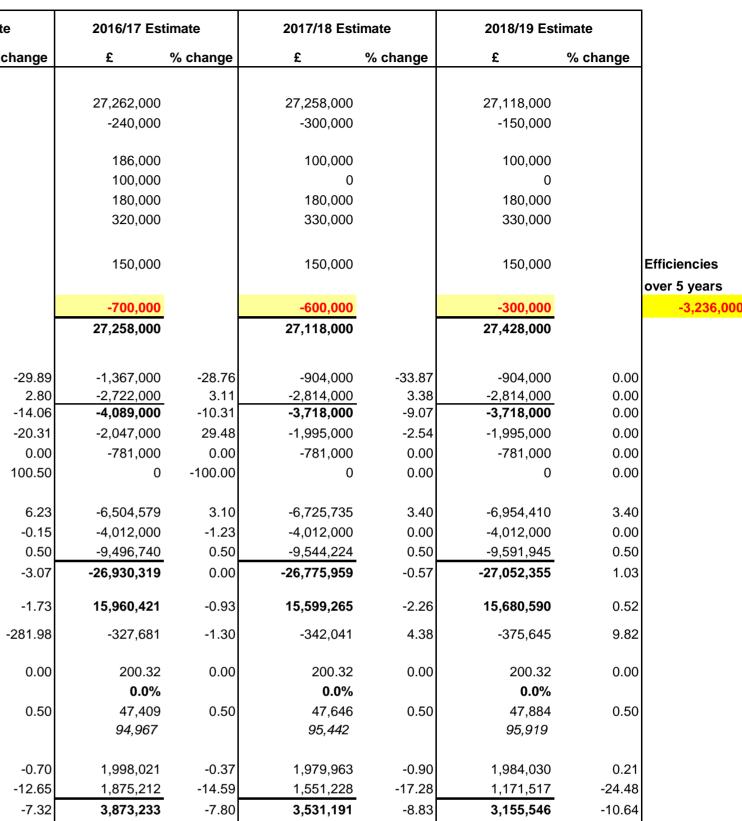

## GENERAL FUND ESTIMATES - SUMMARY

| Constant         E         % change         E         % change         E         % change           Brve Budget before in year changes         27,959,743         28,131,150         27,970,000         -27,391,000         -345,000           Base Budget defore in year changes         2         0         85,000         -485,000         -345,000         -345,000         -345,000         -345,000         -345,000         -345,000         -345,000         -345,000         -345,000         -345,000         -345,000         -345,000         -345,000         -345,000         -345,000         -345,000         -345,000         -345,000         -345,000         -345,000         -345,000         -345,000         -345,000         -345,000         -345,000         -345,000         -345,000         -345,000         -345,000         -345,000         -345,000         -345,000         -365,000         -365,000         -365,000         -365,000         -365,000         -365,000         -365,000         -365,000         -365,000         -365,000         -365,000         -365,000         -365,000         -365,000         -365,000         -365,000         -365,000         -365,000         -365,000         -365,000         -365,000         -365,000         -365,000         -365,000         -365,000         -365,000 <th></th> <th></th> <th>2012/13 Outturn</th> <th colspan="2">2013/14 Estimate</th> <th colspan="2">2014/15 Estimate</th> <th colspan="2">2015/16 Estimate</th>                                                                                                                                                                                                                                                                                  |                                                           |    | 2012/13 Outturn | 2013/14 Estimate |          | 2014/15 Estimate |          | 2015/16 Estimate |      |
|-----------------------------------------------------------------------------------------------------------------------------------------------------------------------------------------------------------------------------------------------------------------------------------------------------------------------------------------------------------------------------------------------------------------------------------------------------------------------------------------------------------------------------------------------------------------------------------------------------------------------------------------------------------------------------------------------------------------------------------------------------------------------------------------------------------------------------------------------------------------------------------------------------------------------------------------------------------------------------------------------------------------------------------------------------------------------------------------------------------------------------------------------------------------------------------------------------------------------------------------------------------------------------------------------------------------------------------------------------------------------------------------------------------------------------------------------------------------------------------------------------------------------------------------------------------------------------------------------------------------------------------------------------------------------------------------------------------------------------------------------------------------------------------------------------------------|-----------------------------------------------------------|----|-----------------|------------------|----------|------------------|----------|------------------|------|
| BFwd Budget before in year changes         27,959,743         28,131,150         27,97,000         27,391,000           Base Budget adjustments         1         -849,470         -550,000         -485,000         -345,000           Superarnuation Contributions increase         2         0         850,000         -485,000         -485,000           Nincrease         3         0         0         0         0         0           Pay Inflation & Increments         4         108,000         150,000         150,000         300,000           Apprenticeship Scheme         6         200,000         -         -         -           Efficiencies regulard to maintain the GF Balance         7         119,000         -550,000         -850,000         -856,000         -826,000         -400,000           Crait Corses Expenditure:         -         -         -         -         -         -         -         -         -27,79,000         -27,79,000         -27,79,000         -27,82,273         -2,840,000         -         -28,260,00         -24,26,400,00         -         -27,262,000         -27,79,000         -27,79,000         -27,79,000         -27,79,000         -27,79,000         -27,782,000         -27,782,000         -27,782,000         -27,782,000                                                                                                                                                                                                                                                                                                                                                                                                                                                                                                         |                                                           |    | £               | £                | % change | £                | % change | £                | % ch |
| Base Budget adjustments         1         449.470         -560.000         -485.000         -345.000           Carry Forwards         2         0         85,000         -128.000         -485.000         186,000           N increase         3         0         0         0         0         0         0         0         0         0         0         0         0         0         0         0         0         0         0         0         0         0         0         0         0         0         0         0         0         0         0         0         0         0         0         0         0         0         0         0         0         0         0         0         0         0         0         0         0         0         0         0         0         0         0         0         0         0         0         0         0         0         0         0         0         0         0         0         0         0         0         0         0         0         0         0         0         0         0         0         0         0         0         0         0         0                                                                                                                                                                                                                                                                                                                                                                                                                                                                                                                                                                                                                                                                             | Gross Expenditure                                         |    |                 |                  |          |                  |          |                  |      |
| Base Budget adjustments         1         449.470         -560.000         -485.000         -345.000           Carry Forwards         2         0         85,000         -128.000         -485.000         186,000           N increase         3         0         0         0         0         0         0         0         0         0         0         0         0         0         0         0         0         0         0         0         0         0         0         0         0         0         0         0         0         0         0         0         0         0         0         0         0         0         0         0         0         0         0         0         0         0         0         0         0         0         0         0         0         0         0         0         0         0         0         0         0         0         0         0         0         0         0         0         0         0         0         0         0         0         0         0         0         0         0         0         0         0         0         0         0         0                                                                                                                                                                                                                                                                                                                                                                                                                                                                                                                                                                                                                                                                             | B/Fwd Budget before in year changes                       |    | 27,959,743      | 28,131,150       |          | 27,907,000       |          | 27,391,00        | 0    |
| Superannuation Contributions increase         2         0         85,000         186,000         186,000         186,000           Ni increase         3         0         0         0         0         0         0         0         0         0         0         0         0         0         0         0         0         0         0         0         0         0         0         0         0         0         0         0         0         0         0         0         0         0         0         0         0         0         0         0         0         0         0         0         0         0         0         0         0         0         0         0         0         0         0         0         0         0         0         0         0         0         0         0         0         0         0         0         0         0         0         0         0         0         0         0         0         0         0         0         0         0         0         0         0         0         0         0         0         0         0         0         0         0         <                                                                                                                                                                                                                                                                                                                                                                                                                                                                                                                                                                                                                                                                            | Base Budget adjustments                                   | 1  | -849,470        | -550,000         |          |                  |          | -345,00          | 0    |
| Nincrease         3         0         0         0         0         0           Pay Inflation & Increments         4         108,000         180,000         159,000         180,000           Other Contractural Inflation         5         406,000         315,000         300,000         300,000           Apprenticeship Scheme         6         200,000         150,000         150,000         150,000           Investment allowance         7         119,000         305,000         -285,000         -285,000         -285,000           Grant D Faith Councils for Clax Reduction Scheme         8         -609,000         -3599,507         1,794,48         -2,737,000         27,282,000           Funding of Gross Expenditure:         7         1         -5,000,00         -2,487,348         -52,58         -2,588,000         -2,280,000         -2,280,000         -2,280,000         -2,280,000         -2,280,000         -2,280,000         -2,280,000         -2,280,000         -2,280,000         -2,280,000         -2,280,000         -2,280,000         -2,280,000         -2,280,000         -2,280,000         -2,280,000         -2,280,000         -1,284         -4,559,000         -2,280,000         -1,284         -4,559,000         -2,280,000         -1,284         -4,559,000         <                                                                                                                                                                                                                                                                                                                                                                                                                                                                          | Carry Forwards                                            |    | 128,000         | -128,000         |          | -485,000         |          |                  |      |
| Pay Inflation & Increments         4         108,000         180,000         159,000         180,000           Other Contractural Inflation         5         466,000         300,000         300,000         300,000           Apprenticeship Scheme         6         200,000         150,000         150,000         150,000         150,000           Grant to Parish Councils for Clax Reduction Scheme         7         119,000         155,000         -826,000         -826,000         -600,000           Total Gross Expenditure (net of Housing Benefit Subsidy)         27,262,273         27,579,000         -27,391,000         -22,737,000         -22,664,000           Startup Funding Assessment         10         -5,268,000         -2,487,248         -2,27,97,000         -22,664,000         -24,600,000           Startup Funding Assessment         11         -1,014,005         -1,638,25         11,73         -5,369,000         -24,670,00         -24,670,000         -24,670,000         -24,670,000         -24,670,000         -24,670,000         -24,670,000         -24,670,000         -24,670,000         -24,670,000         -24,670,000         -24,670,000         -24,670,000         -24,670,000         -24,670,000         -24,670,000         -24,670,000         -24,670,000         -24,680,000         -24,680,000         -24,680,0                                                                                                                                                                                                                                                                                                                                                                                                                        | Superannuation Contributions increase                     | 2  | 0               | 85,000           |          | 186,000          |          | 186,00           | 0    |
| Other Contractural Inflation         5         406,000         315,000         300,000         300,000           Apprenticeship Scheme         6         200,000         150,000         150,000         150,000           Grant to Parish Councils for Ctax Reduction Scheme         8         90,850         -600,000         27,262,273         -600,000           Total Gross Expenditure:         9         190,000         -35,99,507         1,794,48         -2,737,000         -23,95         -1,919,000         -23,95,907         1,794,48         -2,737,000         -23,95,900         327,262,000         27,262,000         27,262,000         27,262,000         27,262,000         27,262,000         27,262,000         27,262,000         27,262,000         27,262,000         27,262,000         27,262,000         27,262,000         27,262,000         27,262,000         27,262,000         27,262,000         27,262,000         27,262,000         27,262,000         27,262,000         27,262,000         27,262,000         27,262,000         27,262,000         27,262,000         27,262,000         27,262,000         27,262,000         27,262,000         27,262,000         27,37,000         -2,38,000         -2,61,000         150,000         -2,61,000         150,000         -2,61,000         150,000         -2,61,000         12,84                                                                                                                                                                                                                                                                                                                                                                                                                             | NI increase                                               | 3  | 0               | 0                |          | 0                |          |                  | 0    |
| Apprenticeship Scheme         6         200,000         150,000         150,000           Investment allowance         7         119,000         105,000         150,000         450,000           Grant to Parish Councils for Ctax Reduction Scheme         6         -609,000         -826,000         -826,000         -826,000           Total Gross Expenditure         et of Housing Benefit Subsidy)         9         -190,000         -3,599,507         1,794,48         -2,737,000         -23,86         -1,919,000         -22,640,000           Ratined Business Rates         10         -5,248,000         -2,487,348         -52,568,000         -23,66         -1,919,000         -2,640,000           Start-up Funding Assessment         11         -1,041,405         -1,533,921         47,29         -1,883,921         29,34         -1,551,000         -781,000         -781,000         -781,000         -781,000         -781,000         -781,000         -66,08,555         -210,000         -188,520         1         -188,520         1         -188,520         1         -188,520         1         -188,520         1         -188,520         1         -66,09,000         -56,20,00         -9,442,480         -56,39,0,00         -56,20,00         -9,449,433         -54,580,000         -5,22         -9,                                                                                                                                                                                                                                                                                                                                                                                                                                                             | Pay Inflation & Increments                                | 4  | 108,000         | 180,000          |          | 159,000          |          | 180,00           | 0    |
| Investment allowance         7         119,000         105,000         150,000         150,000           Grant to Parish Councils for Ctax Reduction Scheme         9         -669,000         -8856,000         -8826,000         -8226,000         -800,000           Total Gross Expenditure (net of Housing Benefit Subsidy)         27,7579,000         77,7391,000         -23.96         -1,919,000         -24.00,000           Retained Business Rates         10         -52,526,000         -2,473,44         -52,626,000         -2,473,000         -23.96         -1,919,000         -1,919,000         -24.00,000           Start-up Funding Assessment         11         -52,526,000         -2,473,44         -55,000         -2,473,000         -12,84         -4,559,000         -12,84         -4,559,000         -12,84         -4,559,000         -13,83,921         29,34         -1,581,000         -19,83,921         29,34         -1,581,000         -19,83,921         29,34         -1,581,000         -18,8520         10,00         -781,000         -0,000         -210,000         -589,000         -210,000         -781,000         -19,853,020         -21,939,000         -3,69,9,000         -18,85,20         10,00         -781,000         -21,000         -188,520         10,00         -210,000         -210,000         -210,000                                                                                                                                                                                                                                                                                                                                                                                                                                   | Other Contractural Inflation                              | 5  | 406,000         | 315,000          |          | 300,000          |          | 300,00           | 0    |
| Grant to Parish Councils for Ctax Reduction Scheme         8         90,850         -609,000         -626,000         -626,000         -600,000           Total Gross Expenditure (net of Housing Benefit Subsidy)         7,762,273         27,579,000         27,391,000         -23,96         -1,919,000         -2,264,000         27,262,273           Revenue Support Grant         9         -190,000         -3,599,507         1,794,48         -2,737,000         -23,96         -1,919,000         -2,264,000         3,24         -2,264,000         3,24         -2,264,000         3,24         -2,264,000         3,24         -2,264,000         3,24         -2,264,000         3,24         -2,264,000         3,24         -2,264,000         3,24         -2,264,000         3,24         -2,264,000         3,24         -2,264,000         3,24         -2,264,000         3,24         -2,264,000         3,24         -2,264,000         3,24         -2,264,000         3,24         -2,264,000         3,24         -2,264,000         3,24         -2,264,000         3,24         -2,264,000         3,24         -2,264,000         3,24         -2,264,000         3,24         -2,264,000         3,24         -2,264,000         3,24         -2,264,000         3,24         -2,264,000         3,24         -2,264,000         3,24                                                                                                                                                                                                                                                                                                                                                                                                                                          | Apprenticeship Scheme                                     | 6  |                 | 200,000          |          |                  |          |                  |      |
| Efficiencies required to maintain the GF Balance         -609,000         -850,000         -826,000         -826,000         -800,000           Total Gross Expenditure (net of Housing Benefit Subsidy)         9         -190,000         -3,599,507         1,794,48         -2,737,000         -22,86         -2,268,000         -2,268,000         -2,268,000         -2,268,000         -2,268,000         -2,268,000         -2,268,000         -2,268,000         -2,268,000         -2,268,000         -2,268,000         -2,268,000         -2,268,000         -2,268,000         -2,268,000         -2,268,000         -2,268,000         -2,268,000         -2,268,000         -2,268,000         -2,268,000         -2,268,000         -2,268,000         -2,268,000         -2,268,000         -2,268,000         -2,268,000         -2,268,000         -2,268,000         -2,268,000         -2,268,000         -2,268,000         -2,268,000         -2,268,000         -2,268,000         -2,268,000         -2,268,000         -2,268,000         -2,268,000         -2,268,000         -2,268,000         -2,268,000         -2,268,000         -2,268,000         -2,268,000         -2,218,000         -2,218,000         -2,218,000         -2,218,000         -2,218,000         -2,218,000         -2,218,000         -2,218,020         -2,218,020         -2,218,021         -2,218,020         -2,218,020                                                                                                                                                                                                                                                                                                                                                                            | Investment allowance                                      | 7  | 119,000         | 105,000          |          | 150,000          |          | 150,00           | 0    |
| Total Gross Expenditure (net of Housing Benefit Subsidy)         27,262,273         27,579,000         27,391,000         27,262,000           Funding of Gross Expenditure:<br>Revenue Support Grant<br>Retained Business Rates         9         -190,000         -3,599,507         1,794,48         -2,737,000         -23,96         -1,919,000           Start-up Funding Assessment         10         -5,448,000         -6,086,855         11.73         -5,305,000         -12,84         -4,559,000           New Homes Bonus         11         -1,041,405         -1,533,921         47,29         -1,983,921         29,34         -1,581,000         -781,000         0.000         -781,000         0.000         -781,000         0.00         -781,000         -781,000         -781,000         -781,000         -781,000         -781,000         -781,000         -781,000         -781,000         -781,000         -781,000         -781,000         -781,000         -781,000         -781,000         -781,000         -781,000         -781,000         -781,000         -781,000         -781,000         -781,000         -781,000         -781,000         -781,000         -781,000         -781,000         -781,000         -781,000         -781,000         -781,000         -781,000         -781,000         -781,000         -781,000         -781,000                                                                                                                                                                                                                                                                                                                                                                                                                     | Grant to Parish Councils for Ctax Reduction Scheme        | 8  |                 | 90,850           |          |                  |          |                  |      |
| Funding of Gross Expenditure:         9         -190,000         -3,599,507         1,794,48         -2,737,000         -23.96         -1,919,000         -2460,000           Start-up Funding Assessment         10         -5,258,000         -6,086,855         11.73         -5,505,000         12.447,348         -2,268,000         -3,24         -4,568,000         -2,460,000         -2,460,000         -2,460,000         -3,599,507         1,794,48         -2,268,000         -2,460,000         -2,460,000         -2,460,000         -2,460,000         -2,268,000         -2,264,000         -2,460,000         -2,460,000         -2,68,000         -1,084         -4,559,000         -2,68,000         -1,081,900         -2,68,000         -1,081,900         -2,000         -7,81,000         -0,000         -7,81,000         0.00         -7,81,000         0.00         -7,81,000         0.00         -7,81,000         0.00         -7,81,000         0.00         -7,81,000         0.00         -7,80,000         0.00         -7,80,000         0.00         -7,80,000         0.00         -2,90,000         0.00         -2,9,00,00         0.00         -2,9,00,000         0.00         -2,16,000         -0,00         -0,00         -2,16,000         -0,00         -0,00         -0,00         -2,16,00,000         -0,00         -0,00                                                                                                                                                                                                                                                                                                                                                                                                                                      | Efficiencies required to maintain the GF Balance          |    | -609,000        | -850,000         |          | -826,000         |          | -600,00          | 0    |
| Revenue Support Grant<br>Retained Business Rates<br>Start-up Funding Assessment         9         -190,000         -3,599,507         1,794,48         -2,737,000         -23,96         -1,919,000           Start-up Funding Assessment         -5,258,000         -2,487,348         -52,68         -2,268,000         -2,268,000         -2,268,000         -2,268,000         -2,268,000         -2,268,000         -2,268,000         -2,268,000         -2,268,000         -2,268,000         -2,268,000         -2,268,000         -2,268,000         -2,268,000         -2,268,000         -2,268,000         -2,268,000         -2,268,000         -2,268,000         -2,268,000         -2,268,000         -2,268,000         -2,260,000         -1,083,921         29,34         -1,581,000         -1,581,000         -0,00         -781,000         0.00         -781,000         0.00         -781,000         -781,000         -781,000         -781,000         -2,10,000         -2,10,000         -1,88,520         10.00         10,85,20         10,000         -4,283,000         -6,61         -4,068,000         -5,039,000         -6,05         -2,402,000         -2,168,000         -2,216,000         -2,168,000         -2,216,000         -2,168,000         -2,216,000         -2,168,000         -2,216,000         -2,168,000         -2,215,00,012         -2,168,000         -2,168,000 </td <td>Total Gross Expenditure (net of Housing Benefit Subsidy)</td> <td></td> <td>27,262,273</td> <td>27,579,000</td> <td></td> <td>27,391,000</td> <td></td> <td>27,262,00</td> <td>0</td>                                                                                                                                                                                      | Total Gross Expenditure (net of Housing Benefit Subsidy)  |    | 27,262,273      | 27,579,000       |          | 27,391,000       |          | 27,262,00        | 0    |
| Revenue Support Grant<br>Retained Business Rates<br>Start-up Funding Assessment         9         -190,000         -3,599,507         1,794,48         -2,737,000         -23,96         -1,919,000           Start-up Funding Assessment         -5,258,000         -2,487,348         -52,68         -2,268,000         -2,268,000         -2,268,000         -2,268,000         -2,268,000         -2,268,000         -2,268,000         -2,268,000         -2,268,000         -2,268,000         -2,268,000         -2,268,000         -2,268,000         -2,268,000         -2,268,000         -2,268,000         -2,268,000         -2,268,000         -2,268,000         -2,268,000         -2,268,000         -2,268,000         -2,260,000         -1,083,921         29,34         -1,581,000         -1,581,000         -0,00         -781,000         0.00         -781,000         0.00         -781,000         -781,000         -781,000         -781,000         -2,10,000         -2,10,000         -1,88,520         10.00         10,85,20         10,000         -4,283,000         -6,61         -4,068,000         -5,039,000         -6,05         -2,402,000         -2,168,000         -2,216,000         -2,168,000         -2,216,000         -2,168,000         -2,216,000         -2,168,000         -2,216,000         -2,168,000         -2,215,00,012         -2,168,000         -2,168,000 </td <td>Funding of Gross Expenditure:</td> <td></td> <td></td> <td></td> <td></td> <td></td> <td></td> <td></td> <td></td>                                                                                                                                                                                                                                                         | Funding of Gross Expenditure:                             |    |                 |                  |          |                  |          |                  |      |
| Retained Business Rates       10       -5.258,000       -2.487,348       -52.69       -2.588,000       -3.24       -2.640,000         Start-up Funding Assessment       11       -5.05,000       -1.284       -4.559,000       -1.284       -4.559,000       -1.284       -4.559,000       -1.284       -4.559,000       -1.284       -4.559,000       -1.581,000       -0.00       -781,000       -0.00       -781,000       0.00       -781,000       0.00       -781,000       0.00       -781,000       0.00       -781,000       0.00       -781,000       0.00       -781,000       0.00       -781,000       0.00       -781,000       0.00       -781,000       0.00       -781,000       0.00       -781,000       0.00       -781,000       0.00       -781,000       0.00       -781,000       0.00       -781,000       0.00       -781,000       0.00       -781,000       0.00       -781,000       0.00       -781,000       0.00       -781,000       0.00       -781,000       0.00       -781,000       0.00       -781,000       0.00       -781,000       0.00       -781,000       0.00       -781,000       0.00       0.00       0.00       0.00       0.00       0.00       0.00       0.00       0.00       0.00       0.00 </td <td>•</td> <td>9</td> <td>-190,000</td> <td>-3,599,507</td> <td>1,794.48</td> <td>-2,737,000</td> <td>-23.96</td> <td>-1,919,00</td> <td>0</td>                                                                                                                                                                                                                                                                                                                                                                                                       | •                                                         | 9  | -190,000        | -3,599,507       | 1,794.48 | -2,737,000       | -23.96   | -1,919,00        | 0    |
| New Homes Bonus       11       -1,041,405       -1,533,921       47.29       -1,983,921       29.34       -1,581,000         Housing Benefit Administration Grant       12       -781,000       -781,000       0.00       -781,000       0.00       -781,000       0.00       -781,000       0.00       -781,000       0.00       -781,000       0.00       -781,000       0.00       -781,000       0.00       -781,000       0.00       -781,000       0.00       -781,000       0.00       -781,000       0.00       -781,000       0.00       -781,000       0.00       -781,000       0.00       -781,000       0.00       -781,000       0.00       -781,000       0.00       -781,000       0.00       -781,000       0.00       -781,000       0.00       -781,000       0.00       -781,000       0.00       -781,000       0.00       -781,000       0.00       -781,000       0.00       -781,000       0.00       -781,000       0.00       -781,000       0.00       -781,000       0.00       -781,000       0.00       -781,000       0.00       -781,000       0.00       -781,000       0.00       -781,000       0.00       0.00       0.00       0.00       -781,000       0.00       -781,000       0.00       0.00 <td< td=""><td></td><td>10</td><td>-5,258,000</td><td>-2,487,348</td><td>-52.69</td><td>-2,568,000</td><td>3.24</td><td>-2,640,00</td><td>0</td></td<>                                                                                                                                                                                                                                                                                                                                                                                                                  |                                                           | 10 | -5,258,000      | -2,487,348       | -52.69   | -2,568,000       | 3.24     | -2,640,00        | 0    |
| Housing Benefit Administration Grant       12       -781,000       -781,000       0.00       -781,000       0.00       -781,000       -781,000       0.00       -781,000       -781,000       -781,000       -781,000       -781,000       -781,000       -781,000       -781,000       -781,000       -781,000       -781,000       -781,000       -781,000       -781,000       -781,000       -781,000       -781,000       -781,000       -781,000       -781,000       -781,000       -781,000       -781,000       -781,000       -781,000       -781,000       -781,000       -781,000       -781,000       -781,000       -781,000       -781,000       -781,000       -781,000       -781,000       -781,000       -781,000       -781,000       -781,000       -781,000       -781,000       -781,000       -781,000       -781,000       -781,000       -781,000       -781,000       -781,000       -781,000       -781,000       -781,000       -781,000       -781,000       -781,000       -781,000       -781,000       -781,000       -781,000       -781,000       -781,000       -781,000       -781,000       -781,000       -781,000       -781,000       -781,000       -781,000       -781,000       -781,000       -781,000       -781,000       -781,000       -781,000       -781,000                                                                                                                                                                                                                                                                                                                                                                                                                                                                                                 | Start-up Funding Assessment                               |    | -5,448,000      | -6,086,855       | 11.73    | -5,305,000       | -12.84   | -4,559,00        | 0    |
| Council Tax Freeze Grant         13         -247,124         0         -100.00         -94,025         100.00         -188,520         1           Income Generation Proposals         14         -5,700,000         -5,762,000         1.09         -5,939,000         3.07         -6,309,000         -66,309,000           Other Income         15         -4,88,000         -4,283,000         -6.61         -4,068,000         -5,02         -9,44,483         -9,447,41         -9,355,702         -5.92         -9,402,480         0.50         -9,449,493         -726,930,012         -26,930,012         -26,930,012           Net Expenditure         16         16,195,273         16,753,000         -188,520         18,120         -2,21,783,426         -0.07         -26,930,012           Use of Balances (-) / Contribution to Balances (+)         16         16,195,273         16,753,000         118,2426         .18.37         -331,988         -2           Average Band D Council Tax         196,59         200.32         1.89         200.32         0.00         200.32         0.00         200.32         0.00         200.32         0.00%         0.0%         0.0%         0.0%         0.0%         0.0%         0.0%         0.0%         0.0%         0.0%         0.0%         0                                                                                                                                                                                                                                                                                                                                                                                                                                                                                        | New Homes Bonus                                           | 11 | -1,041,405      | -1,533,921       | 47.29    | -1,983,921       | 29.34    | -1,581,00        | 0    |
| Income Generation Proposals         -210,000           Fees and Charges         14         -5,700,000         -5,762,000         1.09         -5,939,000         3.07         -6,309,000           Other Income         15         -4,586,000         -4,283,000         -6.61         -4,068,000         -5.02         -4,062,000           District Precept         -9,944,741         -9,355,702         -5.92         -9,402,480         0.50         -9,449,493           Total Funding         -27,748,270         -27,802,478         0.20         -27,783,426         -0.07         -26,930,012           Net Expenditure         16         16,195,273         16,753,000         16,393,000         -2.15         16,110,000           Use of Balances (-) / Contribution to Balances (+)         485,997         223,478         -54.02         182,426         -18.37         -331,988         -2           Average Band D Council Tax         196,59         200.32         1.89         200.32         0.00         200.32         0.00%         0.0%         0.0%         0.0%         0.0%         0.0%         0.0%         0.0%         0.0%         0.0%         0.0%         0.0%         0.0%         0.0%         0.0%         0.0%         0.0%         0.0%         0.0%                                                                                                                                                                                                                                                                                                                                                                                                                                                                                                                | Housing Benefit Administration Grant                      | 12 | -781,000        | -781,000         | 0.00     | -781,000         | 0.00     | -781,00          | 0    |
| Fees and Charges       14       -5,700,000       -5,762,000       1.09       -5,939,000       3.07       -6,309,000         Other Income       15       -4,586,000       -4,283,000       -6.61       -4,068,000       -5.02       -4,062,000         District Precept       -9,944,741       -9,355,702       -5.92       -9,402,480       0.50       -9,449,493         Total Funding       16       16,195,273       16,753,000       -27,783,426       -0.07       -26,930,012         Net Expenditure       16       16,195,273       16,753,000       -54.02       182,426       -18.37       -331,988       -2         Average Band D Council Tax       196,59       200.32       1.89       200.32       0.00       200.32       0.00       200.32       0.00%       0.0%       0.0%       0.0%       0.0%       0.0%       0.0%       0.0%       0.0%       0.0%       0.0%       0.0%       0.0%       0.0%       0.0%       0.0%       0.0%       0.0%       0.0%       0.0%       0.0%       0.0%       0.0%       0.0%       0.0%       0.0%       0.0%       0.0%       0.0%       0.0%       0.0%       0.0%       0.0%       0.0%       0.0%       0.0%       0.0%       0.0%                                                                                                                                                                                                                                                                                                                                                                                                                                                                                                                                                                                                                   | Council Tax Freeze Grant                                  | 13 | -247,124        | 0                | -100.00  | -94,025          | 100.00   | -188,52          | 0 1  |
| Other Income       15       -4,586,000       -4,283,000       -6.61       -4,068,000       -5.02       -4,062,000         District Precept       -9,944,741       -9,355,702       -5.92       -9,402,480       0.50       -9,449,493         Total Funding       -27,748,270       -27,802,478       0.20       -27,783,426       -0.07       -26,930,012         Net Expenditure       16       16,195,273       16,753,000       16,393,000       -2.15       16,110,000         Use of Balances (-) / Contribution to Balances (+)       16       196,59       200.32       1.89       200.32       0.00       200.32         Average Band D Council Tax       196,59       200.32       1.89       200.32       0.00       200.32         Council Tax increase       17       50,586       46,705       -7.67       46,938       0.50       47,173         1% on Council Tax       18       3,159,997       2,366,000       -25.13       2,019,650       -14.64       2,005,500         GF Balance       18       3,159,997       2,366,000       -25.13       2,019,650       -14.64       2,005,500         GF Special Reserve       19       967,000       1,984,475       105.22       2,513,251       26.65       2,195,4                                                                                                                                                                                                                                                                                                                                                                                                                                                                                                                                                                             | -                                                         |    |                 |                  |          | -210,000         |          |                  |      |
| District Precept       -9,944,741       -9,355,702       -5.92       -9,402,480       0.50       -9,449,493         Total Funding       -27,748,270       -27,802,478       0.20       -27,783,426       -0.07       -26,930,012         Net Expenditure       16       16,195,273       16,753,000       -       16,393,000       -2.15       16,110,000         Use of Balances (-) / Contribution to Balances (+)       485,997       223,478       -54.02       182,426       -18.37       -331,988       -2         Average Band D Council Tax       196,59       200.32       1.89       200.32       0.00       200.32         Council Tax increase       0.0%       196,59       200.32       1.89       0.0%       0.0%       0.0%       0.0%       0.0%       0.0%       0.0%       0.0%       0.0%       0.0%       0.0%       0.0%       0.0%       0.0%       0.0%       0.0%       0.0%       0.0%       0.0%       0.0%       0.0%       0.0%       0.0%       0.0%       0.0%       0.0%       0.0%       0.0%       0.0%       0.0%       0.0%       0.0%       0.0%       0.0%       0.0%       0.0%       0.0%       0.0%       0.0%       0.0%       0.0%       0.0%       0.0%       0.0                                                                                                                                                                                                                                                                                                                                                                                                                                                                                                                                                                                                   | Fees and Charges                                          | 14 | -5,700,000      | -5,762,000       | 1.09     | -5,939,000       | 3.07     | -6,309,00        | 0    |
| Total Funding       -27,748,270       -27,802,478       0.20       -27,783,426       -0.07       -26,930,012         Net Expenditure       16       16,195,273       16,753,000       16,393,000       -2.15       16,110,000         Use of Balances (-) / Contribution to Balances (+)       485,997       223,478       -54.02       182,426       -18.37       -331,988       -2         Average Band D Council Tax       196.59       200.32       1.89       200.32       0.00       200.32         Council Tax increase       19       90,%       1.9%       0.0%       0.0%       0.0%         Tax base       117       50,586       46,705       -7.67       46,938       0.50       47,173         1% on Council Tax       99,447       91,817       94,025       94,495       94,495         GF Balance       18       3,159,997       2,366,000       -25.13       2,019,650       -14.64       2,005,500         GF Special Reserve       19       967,000       1,984,475       105.22       2,513,251       26.65       2,195,414         Total Balances       4,126,997       4,350,475       5.42       4,532,901       4.19       4,200,914                                                                                                                                                                                                                                                                                                                                                                                                                                                                                                                                                                                                                                                   |                                                           | 15 |                 |                  |          |                  |          |                  |      |
| Net Expenditure         16         16,195,273         16,753,000         16,393,000         -2.15         16,110,000           Use of Balances (-) / Contribution to Balances (+)         485,997         223,478         -54.02         182,426         -18.37         -331,988         -2           Average Band D Council Tax         196,59         200.32         1.89         200.32         0.00         200.32         0.00         200.32         0.00         200.32         0.00%         0.00%         0.00%         0.00%         0.00%         0.00%         0.00%         0.00%         0.00%         0.00%         0.00%         0.00%         0.00%         0.00%         0.00%         0.00%         0.00%         0.00%         0.00%         0.00%         0.00%         0.00%         0.00%         0.00%         0.00%         0.00%         0.00%         0.00%         0.00%         0.00%         0.00%         0.00%         0.00%         0.00%         0.00%         0.00%         0.00%         0.00%         0.00%         0.00%         0.00%         0.00%         0.00%         0.00%         0.00%         0.00%         0.00%         0.00%         0.00%         0.00%         0.00%         0.00%         0.00%         0.00%         0.00%         0.00%                                                                                                                                                                                                                                                                                                                                                                                                                                                                                                                  | •                                                         |    |                 |                  |          |                  |          |                  |      |
| Use of Balances (-) / Contribution to Balances (+)       485,997       223,478       -54.02       182,426       -18.37       -331,988       -2         Average Band D Council Tax       196.59       200.32       1.89       200.32       0.00       200.32       0.00%       200.32       0.0%       0.0%       0.0%       0.0%       0.0%       0.0%       0.0%       0.0%       0.0%       0.0%       0.0%       0.0%       0.0%       0.0%       0.0%       0.0%       0.0%       0.0%       0.0%       0.0%       0.0%       0.0%       0.0%       0.0%       0.0%       0.0%       0.0%       0.0%       0.0%       0.0%       0.0%       0.0%       0.0%       0.0%       0.0%       0.0%       0.0%       0.0%       0.0%       0.0%       0.0%       0.0%       0.0%       0.0%       0.0%       0.0%       0.0%       0.0%       0.0%       0.0%       0.0%       0.0%       0.0%       0.0%       0.0%       0.0%       0.0%       0.0%       0.0%       0.0%       0.0%       0.0%       0.0%       0.0%       0.0%       0.0%       0.0%       0.0%       0.0%       0.0%       0.0%       0.0%       0.0%       0.0%       0.0%       0.0%       0.0%       0.0%       0.                                                                                                                                                                                                                                                                                                                                                                                                                                                                                                                                                                                                                         | Total Funding                                             |    | -27,748,270     | -27,802,478      | 0.20     | -27,783,426      | -0.07    | -26,930,01       | 2    |
| Average Band D Council Tax       196.59       200.32       1.89       200.32       0.00       200.32         Council Tax increase       0.0%       1.9%       0.0%       0.0%       0.0%       0.0%         Tax base       17       50,586       46,705       -7.67       46,938       0.50       47,173         1% on Council Tax       99,447       91,817       94,025       94,495       94,495         General Fund Reserve Balances at Year End:       18       3,159,997       2,366,000       -25.13       2,019,650       -14.64       2,005,500         GF Balance       18       3,159,997       2,366,000       -25.13       2,019,650       -14.64       2,005,500         GF Special Reserve       19       967,000       1,984,475       105.22       2,513,251       26.65       2,195,414         Total Balances       1       4,126,997       4,350,475       5.42       4,532,901       4.19       4,200,914                                                                                                                                                                                                                                                                                                                                                                                                                                                                                                                                                                                                                                                                                                                                                                                                                                                                                 | Net Expenditure                                           | 16 | 16,195,273      | 16,753,000       |          | 16,393,000       | -2.15    | 16,110,00        | 0    |
| Council Tax increase       Image: Council Tax increase       Image: Council Tax base       Image: Council Tax base </td <td>Use of Balances (-) / Contribution to Balances (+)</td> <td></td> <td>485,997</td> <td>223,478</td> <td>-54.02</td> <td>182,426</td> <td>-18.37</td> <td>-331,98</td> <td>8 -2</td> | Use of Balances (-) / Contribution to Balances (+)        |    | 485,997         | 223,478          | -54.02   | 182,426          | -18.37   | -331,98          | 8 -2 |
| Tax base       17       50,586       46,705       -7.67       46,938       0.50       47,173         1% on Council Tax       99,447       99,447       91,817       94,025       94,025       94,495         General Fund Reserve Balances at Year End:       18       3,159,997       2,366,000       -25.13       2,019,650       -14.64       2,005,500         GF Special Reserve       19       967,000       1,984,475       105.22       2,513,251       26.65       2,195,414         Total Balances       4,126,997       4,350,475       5.42       4,532,901       4.19       4,200,914                                                                                                                                                                                                                                                                                                                                                                                                                                                                                                                                                                                                                                                                                                                                                                                                                                                                                                                                                                                                                                                                                                                                                                                                              | Average Band D Council Tax                                |    | 196.59          | 200.32           | 1.89     | 200.32           | 0.00     | 200.3            | 2    |
| 1% on Council Tax       99,447       91,817       94,025       94,495         General Fund Reserve Balances at Year End:       18       3,159,997       2,366,000       -25.13       2,019,650       -14.64       2,005,500         GF Balance       18       3,159,997       1,984,475       105.22       2,513,251       26.65       2,195,414         Total Balances       4,126,997       4,350,475       5.42       4,532,901       4.19       4,200,914                                                                                                                                                                                                                                                                                                                                                                                                                                                                                                                                                                                                                                                                                                                                                                                                                                                                                                                                                                                                                                                                                                                                                                                                                                                                                                                                                   | Council Tax increase                                      |    | 0.0%            | 1.9%             |          | 0.0%             |          | 0.0%             | 6    |
| General Fund Reserve Balances at Year End:         18         3,159,997         2,366,000         -25.13         2,019,650         -14.64         2,005,500           GF Special Reserve         19         967,000         1,984,475         105.22         2,513,251         26.65         2,195,414           Total Balances         4,126,997         4,350,475         5.42         4,532,901         4.19         4,200,914                                                                                                                                                                                                                                                                                                                                                                                                                                                                                                                                                                                                                                                                                                                                                                                                                                                                                                                                                                                                                                                                                                                                                                                                                                                                                                                                                                               | Tax base                                                  | 17 | 50,586          | 46,705           | -7.67    | 46,938           | 0.50     | 47,17            | 3    |
| GF Balance       18       3,159,997       2,366,000       -25.13       2,019,650       -14.64       2,005,500         GF Special Reserve       19       967,000       1,984,475       105.22       2,513,251       26.65       2,195,414         Total Balances       4,126,997       4,350,475       5.42       4,532,901       4.19       4,200,914                                                                                                                                                                                                                                                                                                                                                                                                                                                                                                                                                                                                                                                                                                                                                                                                                                                                                                                                                                                                                                                                                                                                                                                                                                                                                                                                                                                                                                                           | 1% on Council Tax                                         |    | 99,447          | 91,817           |          | 94,025           |          | 94,498           | 5    |
| GF Special Reserve       19       967,000       1,984,475       105.22       2,513,251       26.65       2,195,414         Total Balances       4,126,997       4,350,475       5.42       4,532,901       4.19       4,200,914                                                                                                                                                                                                                                                                                                                                                                                                                                                                                                                                                                                                                                                                                                                                                                                                                                                                                                                                                                                                                                                                                                                                                                                                                                                                                                                                                                                                                                                                                                                                                                                 | General Fund Reserve Balances at Year End:                |    |                 |                  |          |                  |          |                  |      |
| Total Balances         4,126,997         4,350,475         5.42         4,532,901         4.19         4,200,914                                                                                                                                                                                                                                                                                                                                                                                                                                                                                                                                                                                                                                                                                                                                                                                                                                                                                                                                                                                                                                                                                                                                                                                                                                                                                                                                                                                                                                                                                                                                                                                                                                                                                                | GF Balance                                                | 18 | 3,159,997       | 2,366,000        |          | 2,019,650        |          |                  | 0    |
|                                                                                                                                                                                                                                                                                                                                                                                                                                                                                                                                                                                                                                                                                                                                                                                                                                                                                                                                                                                                                                                                                                                                                                                                                                                                                                                                                                                                                                                                                                                                                                                                                                                                                                                                                                                                                 | GF Special Reserve                                        | 19 | 967,000         | 1,984,475        | 105.22   | 2,513,251        | 26.65    | 2,195,41         | 4 ·  |
| Allowance for Known Financial Risks (incl. in GF balance)         890,000         1,230,000         1,200,000         1,200,000                                                                                                                                                                                                                                                                                                                                                                                                                                                                                                                                                                                                                                                                                                                                                                                                                                                                                                                                                                                                                                                                                                                                                                                                                                                                                                                                                                                                                                                                                                                                                                                                                                                                                 | Total Balances                                            |    | 4,126,997       | 4,350,475        | 5.42     | 4,532,901        | 4.19     | 4,200,91         | 4    |
|                                                                                                                                                                                                                                                                                                                                                                                                                                                                                                                                                                                                                                                                                                                                                                                                                                                                                                                                                                                                                                                                                                                                                                                                                                                                                                                                                                                                                                                                                                                                                                                                                                                                                                                                                                                                                 | Allowance for Known Financial Risks (incl. in GF balance) |    | 890,000         | 1,230,000        |          | 1,200,000        |          | 1,200,00         | 0    |